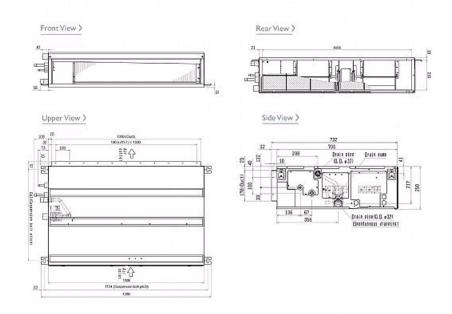

#### Dimension

### Product Details

| PEFY-P63VMA-E                          |                |
|----------------------------------------|----------------|
| Capacity (kW):                         |                |
| Heating (Nominal)                      | 8.0            |
| Cooling (Nominal)                      | 7.1            |
| Heating (UK)                           | 7.4            |
| Cooling (UK)                           | 6.7            |
| R410A High Sensible Cooling (UK)       | 5.2            |
| SHF R410A (UK)                         | 0.78           |
| SHF High Sensible R410A (UK)           | 0.87           |
| Power Input (kW) Heating (Nominal)     | 0.1            |
| Power Input (kW) Cooling (Nominal)     | 0.12           |
| Airflow(m3/min) - Lo-Mi-Hi             | 13.5-16-19     |
| External Static Pressure Pa - Lo-Mi-Hi | 35-70-150      |
| Noise (dBA) - Lo-Mi-Hi                 | 25-29-33       |
| Width - mm                             | 1100           |
| Depth - mm                             | 732            |
| Height - mm                            | 250            |
| Weight - kg                            | 32             |
| Electrical Supply                      | 220-240v, 50Hz |
| Phase                                  | Single         |
| Mains Cable No. Cores                  | 3              |
| Running Current (A) - Heating          | 0.9            |
| Running Current (A) - Cooling          | 1.01           |
| Fuse Rating (BS88) - HRC (A)           | 6              |